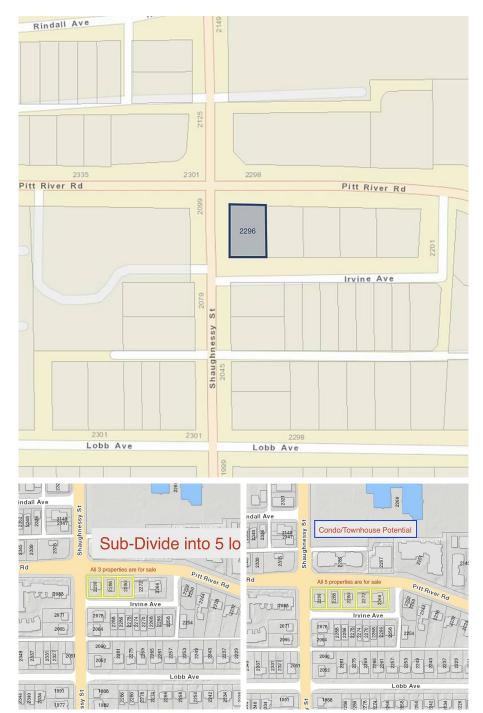

## 2296 Pitt River Road, Port Coquitlam

### \$1,399,999

\*\*Investor, Developer & Builder Alert\*\* LAND ASSEMBLY\*\*. Option 1: Buy 2280, 2288 and 2296 Pitt River and Sud-divide from 3 RS4 (Residential Single Dwelling 4) to 5 RSL (Small lot Residential) lots. Each RSL lot will be at least 3,229 sqft with at least 31.2 ft(9.5m) frontage and 92ft(28m) depth. Variance permit required for depth. Option 2: Buy all 5 properties on Pitt River Road: 2266, 2272, 2280, 2288 and 2296 Pitt River Rd and potentially build townhouses or condos. Rezoning will be required in order to do this. All 5 properties are up for sale.