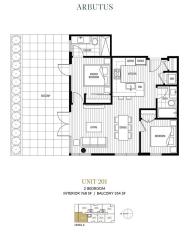

## **KEY INFORMATION**

MLS® R2595209

Residential Attached

Kitsilano

2 Bedrooms

2 Bathrooms

768 SF

\$384.00 Maintenance Fees