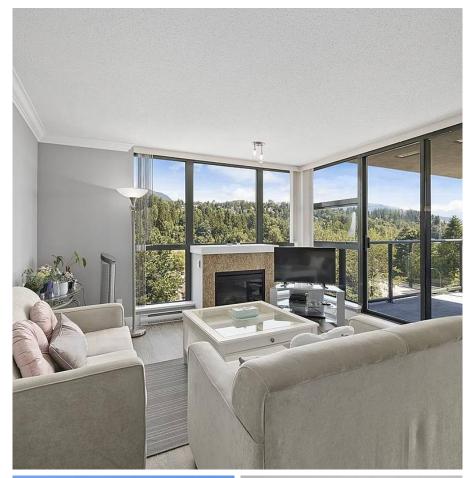

## 1102 288 Ungless Way, Port Moody

\$768,888

Stunning mountain views and open-airy space, welcome to the Crescendo building in desirable Newport Village. Floor-to-ceiling renovations throughout the entire unit include upgraded crown moulding, new Bosch appliances, European and German flooring, all brand new light fixtures and new bathroom vanity. Very bright - floor-to-ceiling windows throughout brings in tons of natural light. Resort style amenities include gym, sauna, hot tub, social room & conveniently situated in Newport Village. Steps from restaurants, grocery stores, boutique shops, Port Moody rec. centre, Library, & Skytrain. Rocky Point, Trails & Hospital close by. Open house Saturday July 24th and Sunday July 25th from 2:00 - 4:00 p.m.