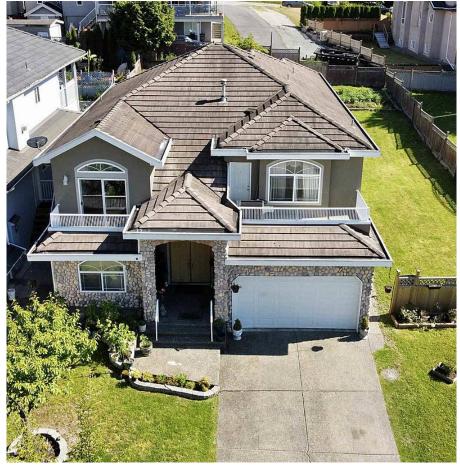

## **12268 102a Avenue, Surrey**

\$1,599,900

HUGE 10,549 sqft lot with 6 bdrm 6 bathroom home located in prestigious CEDAR HILLS. Located at the top of the hill featuring STUNNING, EXPANSIVE city & North Shore Mountain views. Located conveniently nearby all major routes including Hwy 17, Hwy 1, just MINUTES from Patullo Bridge connecting to New Westminster & Burnaby. Less than 5min drive to SKYTRAIN which is currently being expanded towards Langley. Also less than 5 min from Central City Shopping Centre, Simon Fraser University, Holland Park, Robson Park, Tannery Park, Royal Kwantlen Park & more. TWO Basement Suites (2+1) generating \$2,400/month to help with your mortgage. School catchments include Prince Charles Elementary (1.2km), Khalsa School (2.1km) & L.A. Matheson Secondary (2km). Bring your offers!!

## **KEY INFORMATION**

MLS® R2595284

Residential Detached

Cedar Hills

7 Bedrooms

6 Bathrooms

3,324 SF

10,549 SF Lot

## **FEATURES**

Year Built: 2001

Views: Stunning Mountain & City Views Listed By: Century 21 Coastal Realty Ltd.