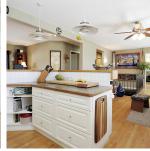

## 46461 Mayfair Avenue, Chilliwack

\$929,900

Come check out this fantastic 4 bedroom 2 bath rancher with full basement. Nice open plan with many updates over the years, including roof and windows. The kitchen and dining areas are large and bright, with French doors leading to your own private oasis and garden. Master is spacious and offers a walk in closet. Basement is huge and completely finished with family room, bedrooms, a full bath, office and tons of storage. The large 17 X 35 shop has 10 ft door is every guys dream! Lots of parking, including room for your RV and Boat.