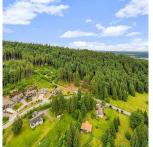

## Lot 2 25180 108 Avenue, Maple Ridge

\$999,000

neighbourhood .Stunning views of the valley for your future home , Can accommodate a grand home on this lot .RS-2 Zoning - lets you build 40% of lot coverage .Can start planning your home while the lot is being serviced .Whonnock Elementary , Webster Corner , Kanaka Creek Elementary and few more elementary schools and few Secondary schools are few mins drive from the site .Last building lot left in the subdivision . Please feel free to drive by and call for more information . This one won't last long .