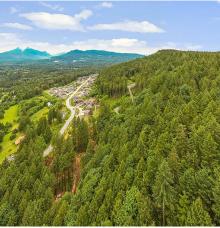

## Lot 2 25180 108 Avenue, Maple Ridge

\$999,000

neighbourhood .Stunning views of the valley for your future home , Can accommodate a grand home on this lot .RS-2 Zoning - lets you build 40% of lot coverage .Can start planning your home while the lot is being serviced .Whonnock Elementary , Webster Corner , Kanaka Creek Elementary and few more elementary schools and few Secondary schools are few mins drive from the site .Last building lot left in the subdivision . Please feel free to drive by and call for more information . This one won't last long .

## **FEATURES**

Views: VALLEY VIEWS

Listed By: RE/MAX Little Oak Realty (Surrey)