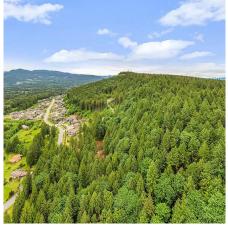

## Lot 2 25180 108 Avenue, Maple Ridge

\$999,000

neighbourhood .Stunning views of the valley for your future home , Can accommodate a grand home on this lot .RS-2 Zoning - lets you build 40% of lot coverage .Can start planning your home while the lot is being serviced .Whonnock Elementary , Webster Corner , Kanaka Creek Elementary and few more elementary schools and few Secondary schools are few mins drive from the site .Last building lot left in the subdivision . Please feel free to drive by and call for more information . This one won't last long .

## **FEATURES**

Views: VALLEY VIEWS

Listed By: RE/MAX Little Oak Realty (Surrey)