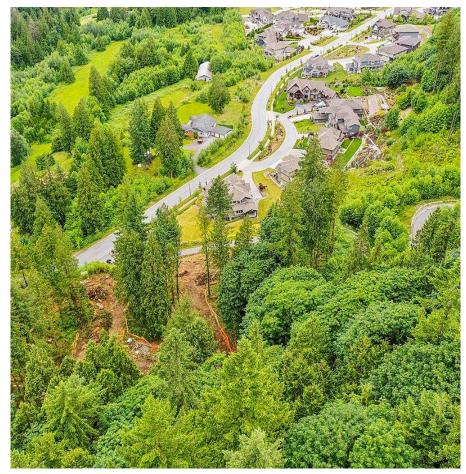

## Lot 2 25180 108 Avenue, Maple Ridge

\$999,000

neighbourhood .Stunning views of the valley for your future home , Can accommodate a grand home on this lot .RS-2 Zoning - lets you build 40% of lot coverage .Can start planning your home while the lot is being serviced .Whonnock Elementary , Webster Corner , Kanaka Creek Elementary and few more elementary schools and few Secondary schools are few mins drive from the site .Last building lot left in the subdivision . Please feel free to drive by and call for more information . This one won't last long .

Great Opportunity to build in executive