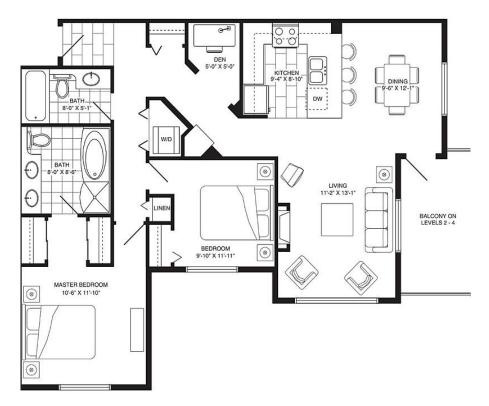

## 202 11667 Haney Bypass, Maple Ridge

\$485,000

WELCOME TO HANEY'S LANDING. Close to nature close to home. This amazing corner unit on the second floor features granite counter tops & stainless steel appliances. The 2 bedroom and den unit also has 2 parking spots! and storage locker Another unique feature of this unit is you don't walk into your kitchen when entering the unit like most condos, creating a nice separation between living space and bedrooms. The building is just steps from the West Coast express platform, short distance to downtown core of Maple Ridge. BOOK YOUR APPOINTMENT TODAY!! Courtesy Of RE/MAX LIFESTYLES REALTY: THE HAYES TEAM

## **KEY INFORMATION**

MLS® R2595907

Residential Attached

West Central

- 2 Bedrooms
- 2 Bathrooms

1,070 SF

\$389.89 Maintenance Fees