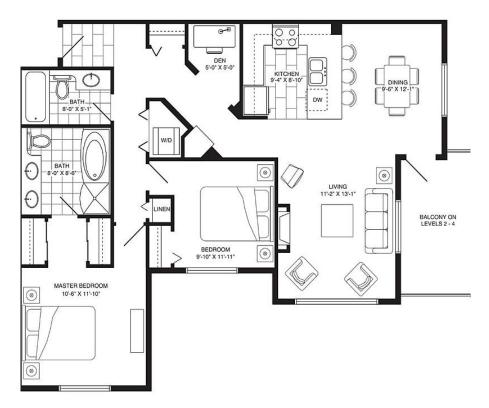

## 201-11667 Haney Bypass, Maple Ridge

\$465,000

WELCOME TO HANEY'S LANDING. Close to nature close to home. This amazing corner unit on the second floor features granite counter tops & stainless steel appliances. The 2 bedroom and den unit also has 2 parking spots! Another unique feature of this unit is you don't walk into your kitchen when entering the unit like most condos, creating a nice separation between living space and bedrooms. The building is just steps from the West Coast express platform, short distance to downtown core of Maple Ridge. BOOK YOUR APPOINTMENT TODAY!! Courtesy Of RE/MAX LIFESTYLES REALTY: THE HAYES TEAM