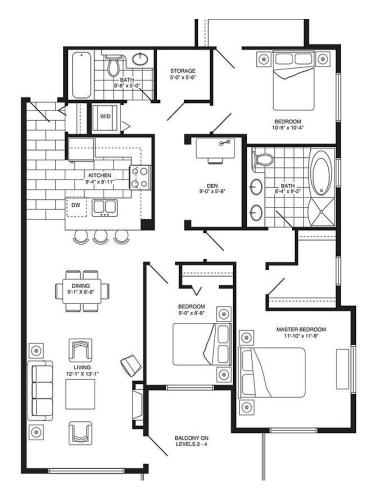

## 108-11667 Haney Bypass, Maple Ridge

\$565,000

WELCOME TO HANEY'S LANDING. Close to nature close to home. This amazing corner unit on the ground floor features granite counter tops & stainless steel appliances. The 3 bedroom and den unit also has 2 parking spots! The unit also features a storage locker closet within the unit. The building is just steps from the West Coast express platform, short distance to downtown core of Maple Ridge. BOOK YOUR APPOINTMENT TODAY!! Courtesy Of RE/MAX LIFESTYLES REALTY: THE HAYES TEAM

## **KEY INFORMATION**

MLS® R2596021

Residential Attached

West Central

3 Bedrooms

2 Bathrooms

1,343 SF

\$490.38 Maintenance Fees