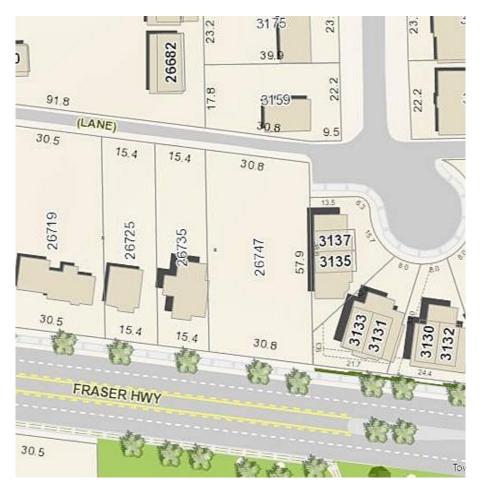

## 26747 Fraser Highway, Langley

\$1,499,000

Prime Development property with city services .Builder & Investors may Alert! you have an Exceptional Opportunity to buy this Investment property measuring 19168.00 sq ft lot (101ft. X 190ft). Excellent Location - Located on going to work side of Fraser Highway and backs on to 31A Ave. Close to shopping plazas , Aldergrove Town Center, Border Crossing, New High-street Mall plus easy access to Hwy#13 and Big frontage on Fraser Hwy near 264th street in Aldergrove.

## **KEY INFORMATION**

MLS® R2595166 Land Only Aldergrove o Bedrooms o Bathrooms o SF 19,168 SF Lot