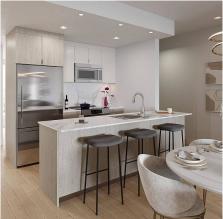

## 162 2250 E 1st Avenue, Vancouver

\$1,375,900

These townhomes offer all of the space and aesthetic that any modern family seeks in the heart of the city. From the open-plan chef-inspired kitchen to the 3-floor design, everyone will find space to call home. Bringing families together with under-counter island seating for after-school homework & private patio to host into the evening. Explore the countless parks nearby, stroll the 300+ shops on Commercial Drive, or just hit the patios around the corner. Unparalleled accessibility to UBC, VGH, and downtown with Skytrain Station within a 5 min walk. Kitchen feature s/s Fisher & Paykel fridge & Bosch appliances w/ Quartz countertops & backsplash. Passive House offers 90% in heating costs savings & the healthiest breathing environment.AC roughed-in.