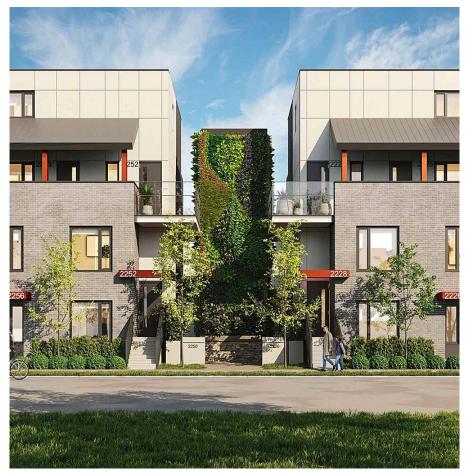

## 162 2250 E 1st Avenue, Vancouver

\$1,375,900

These townhomes offer all of the space and aesthetic that any modern family seeks in the heart of the city. From the open-plan chef-inspired kitchen to the 3-floor design, everyone will find space to call home. Bringing families together with under-counter island seating for after-school homework & private patio to host into the evening. Explore the countless parks nearby, stroll the 300+ shops on Commercial Drive, or just hit the patios around the corner. Unparalleled accessibility to UBC, VGH, and downtown with Skytrain Station within a 5 min walk. Kitchen feature s/s Fisher & Paykel fridge & Bosch appliances w/ Quartz countertops & backsplash. Passive House offers 90% in heating costs savings & the healthiest breathing environment.AC roughed-in.