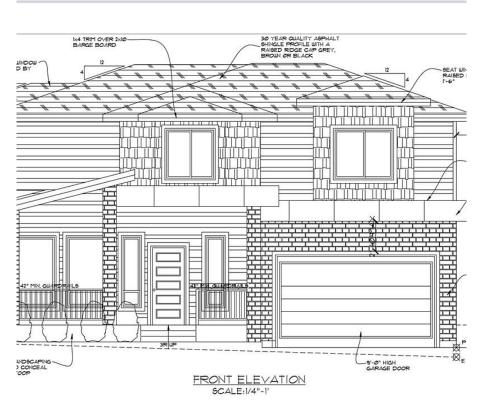

## 16792 18b Avenue, Surrey

\$1,999,800

AND SOURCE AND THE STATE OF THE

UNDER CONSTRUCTION... House will be a brand new executive 2-story w/basement home, located in one of the most desirable new subdivision in South Surrey/White Rock. Close to all the facilities, South Ridge School (Private School), Future Grandview Heights Elementary, Grandview Aquatic Centre, Morgan Crossing, Parks, White Rock Beach, easy access to Highway 99.