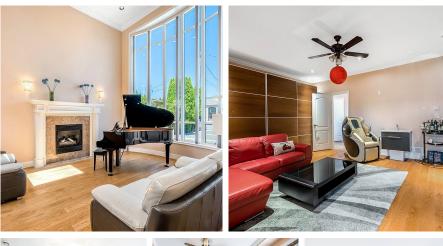

## 4140 Blundell Road, Richmond

\$2,980,000

A beautiful and spacious home with great craftsmanship sits on a rarely found 9448 sqft (67\*140 feet) rectangle lot. The owner spent over \$300 k on substantial renovations since 2018. The inside living total 4292 sqft. 5 bedrooms upstairs plus one ensuited bedroom on the ground level that is convenient for guests or parents. Vaulted ceilings at the front entrance, living room as well as family room. South facing yard and a 222 sqft solarium room with ceiling to floor glass to provide a relaxing urban life style. The huge size of recreation room with a fully setup stereo system and wet bar. Generous western kitchen and spicy kitchen ideal for food lovers. The upgrades: new floorings, new exterior paint, new appliances, new gate, new custom made cabinets and closets, & many more. Must See!