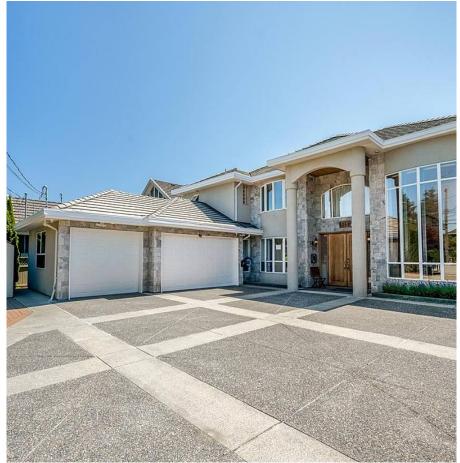

## 4140 Blundell Road, Richmond

\$2,980,000

A beautiful and spacious home with great craftsmanship sits on a rarely found 9448 sqft (67\*140 feet) rectangle lot. The owner spent over \$300 k on substantial renovations since 2018. The inside living total 4292 sqft. 5 bedrooms upstairs plus one ensuited bedroom on the ground level that is convenient for guests or parents. Vaulted ceilings at the front entrance, living room as well as family room. South facing yard and a 222 sqft solarium room with ceiling to floor glass to provide a relaxing urban life style. The huge size of recreation room with a fully setup stereo system and wet bar. Generous western kitchen and spicy kitchen ideal for food lovers. The upgrades: new floorings, new exterior paint, new appliances, new gate, new custom made cabinets and closets, & many more. Must See!

## **KEY INFORMATION**

MLS® R2595758 Residential Detached Boyd Park 6 Bedrooms 6 Bathrooms 4,292 SF 9,448 SF Lot

## FEATURES

Year Built: 1996 Listed By: RE/MAX Westcoast