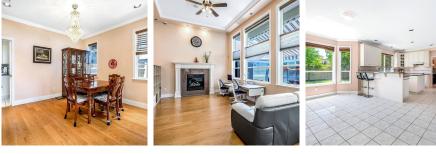

## 4140 Blundell Road, Richmond

\$2,980,000

A beautiful and spacious home with great craftsmanship sits on a rarely found 9448 sqft (67\*140 feet) rectangle lot. The owner spent over \$300 k on substantial renovations since 2018. The inside living total 4292 sqft. 5 bedrooms upstairs plus one ensuited bedroom on the ground level that is convenient for guests or parents. Vaulted ceilings at the front entrance, living room as well as family room. South facing yard and a 222 sqft solarium room with ceiling to floor glass to provide a relaxing urban life style. The huge size of recreation room with a fully setup stereo system and wet bar. Generous western kitchen and spicy kitchen ideal for food lovers. The upgrades: new floorings, new exterior paint, new appliances, new gate, new custom made cabinets and closets, & many more. Must See!