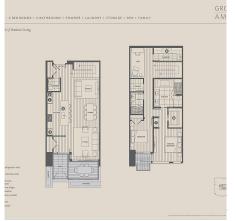

## **KEY INFORMATION**

MLS® R2596338

Residential Attached

**Ambleside** 

- 2 Bedrooms
- 3 Bathrooms
- 2,002 SF