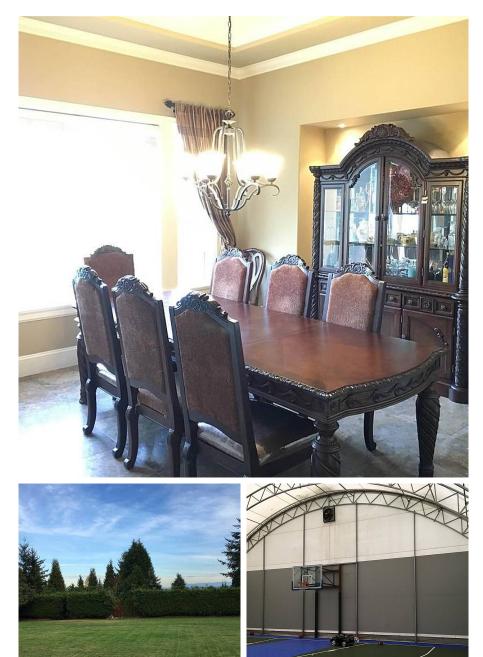

## 3490 155 Street, Surrey

\$4,810,000

Biggest lot at Morgan Creek. Luxury executive home sits on 53,489 sqft. lot with Mtn views & unsurpassed privacy. Completely reno'd by previous & current owner to show home standards & close to renowned Southridge private school. 3 fully finished levels w/over 7000sqft of living space. Private Dr, media rm & lrg office on main flr. Great room compliments the outstanding kitchen w/high end appliances, granite eating bar, Travertine flring all flowing thru the 21' folding wall drs to the massive covered deck w/built in F/ P & BBQ that overlooks 20' x 40' salt water pool w/separate kitchen/cabana & lrg grounds. A huge 62' x 44' indoor basketball/sports court on the N side makes this house unique. Master bdrm w/spa style ensuite. It is potential to rezone to multiple lots, must see!