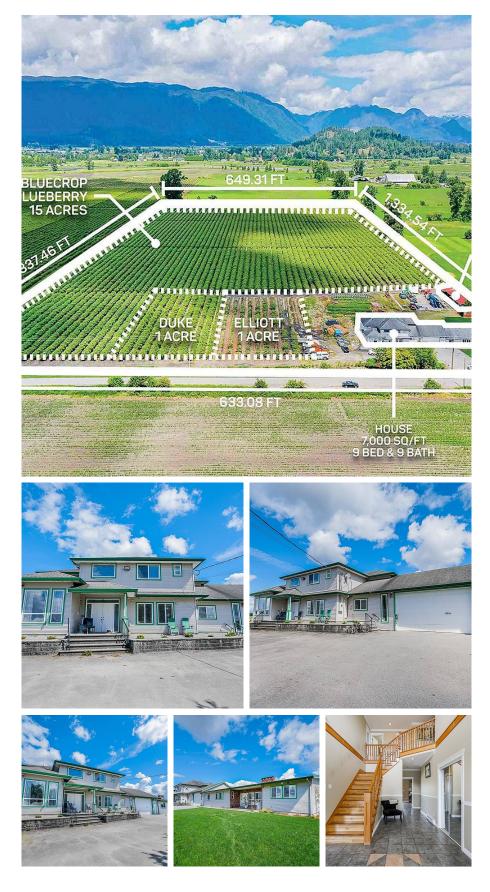

## 19899 Connecting Road, Pitt Meadows

\$4,500,000

20 ACRES FULL PRODUCTION BLUEBERRY FARM WITH A DUPLEX HOUSE - Producing approximately 200,000LBS this fully mature Blueberry Farm is planted in primarily the Bluecrop Blueberry variety with 1 acre of Elliot Blueberries and 1 acre of Duke Blueberries. The property has a Duplex style home which is nearly 7,000 SQ/FT and is perfect for two families or great for an investor looking for rental revenue with 9 Bedrooms and 9 Bathrooms. Easy Access to Golden Ears Way, Lougheed Highway and Highway #1. This is a great location, close to all amenities with beautiful surrounding mountain & valley views.

## **KEY INFORMATION**

MLS® R2595660 Residential Detached North Meadows 10 Bedrooms 4 Bathrooms 7,000 SF

## FEATURES

Year Built: 2005 Views: Mountain Views Listed By: eXp Realty (Branch)