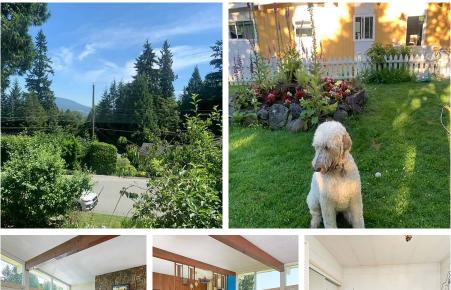

## 117 Clearview Drive, Port Moody

\$1,499,000

GREAT LOCATION. This 4-bedroom house in the great and safe neighborhood of Clearview Drive sits in the heart of Port Moody city Centre. It is near ROCKY POINT PARK, fabulous for children's playground, family picnic, hiking trail & public boat launch to Burrard Inlet. 5 minute drive to Coquitlam Centre & few blocks from the SKYTRAIN with routes to Vancouver and its neighboring cities. The backyard of this high vaulted ceiling home has lots of space for children's playground & family gatherings. Lots of sun & nice mountain view. Enjoy BBQ on the sundeck with direct access to the backyard. LOWER FLOOR **RECENTLY RENOVATED** with Tenant wanting to stay. VIEWING Monday, Thursday and Friday only with 24 hour notice. Must Wear mask when viewing.