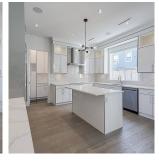

## 16675 18b Avenue, Surrey

\$1,950,000

Presenting Alara by SYMBOLIC CONSTRUCTION. A spectacular collection of South Surrey family homes. Enjoy your own suburban refuge w/ inspired texture-color interplay, elevated ceilings, radiant in-floor heating, light automation, AC&HRV. The home is sophisticated with high-end stainless steel appliances, a fully equipped spice kitchen, finest flooring, sub-urban entertainment unit w/ exquisite fireplace, spainspired master bath & intercrete light fixtures. Versatile home combining beauty and practicality throughout from the spacious living to open kitchen. Enjoy and unwind in one of the 4 bedrooms and bathrooms on the top floor w/9 ft ceilings and the media room w/ wet bar downstairs. Home offers perfect mortgage help through a 2-bed legal suite. A great opportunity, don't miss out!