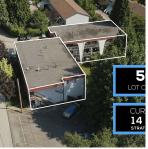

## 1007 Clarke Road, Port Moody

\$743,243

1007-1033 Clarke Road presents investors/ developers a rare opportunity to acquire a 100% freehold interest in an approximately 30,000 sf property improved with 14 town homes in the heart of port moody With a favorable suite-mix 2/ bed,3/bed. There is tremendous value for rental portfolio and/or development up to 6 storeys. Majority of the Neighborhood is under an application for 4000 units master plan community with daycare, grocery store, parks, trail, dog park and amenities by a well known developer. there are only 3 more properties available in that scale, subject property included. All units should be sold together. Not enough capital to buy all the units at once? no problem. Let us know and we will introduce you to other parties with the same situation.