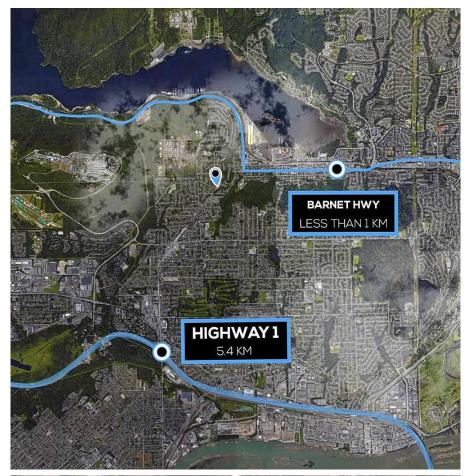

## 1007 Clarke Road, Port Moody

\$743,243

1007-1033 Clarke Road presents investors/ developers a rare opportunity to acquire a 100% freehold interest in an approximately 30,000 sf property improved with 14 town homes in the heart of port moody With a favorable suite-mix 2/ bed,3/bed. There is tremendous value for rental portfolio and/or development up to 6 storeys. Majority of the Neighborhood is under an application for 4000 units master plan community with daycare, grocery store, parks, trail, dog park and amenities by a well known developer. there are only 3 more properties available in that scale, subject property included. All units should be sold together. Not enough capital to buy all the units at once? no problem. Let us know and we will introduce you to other parties with the same situation.