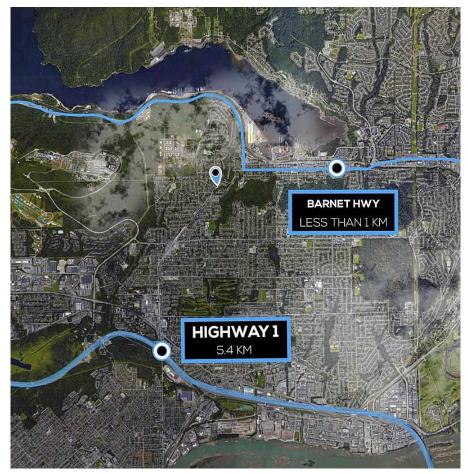

## 1015 Clarke Road, Port Moody

\$675,675

1007-1033 Clarke Road presents investors/ developers a rare opportunity to acquire a 100% freehold interest in an approximately 30,000 sf property improved with 14 town homes in the heart of port moody With a favorable suite-mix 2/ bed,3/bed. There is tremendous value for rental portfolio and/or development up to 6 storeys. Majority of the Neighborhood is under an application for over 4000 units master plan community with daycare, grocery store, parks, trail, dog park and amenities by a well known developer. There are only 3 more properties available in this scale, subject property included. All units should be sold together. Not enough capital to buy all the units at once? no problem. Let us know and we will introduce you to other parties with the same situation.