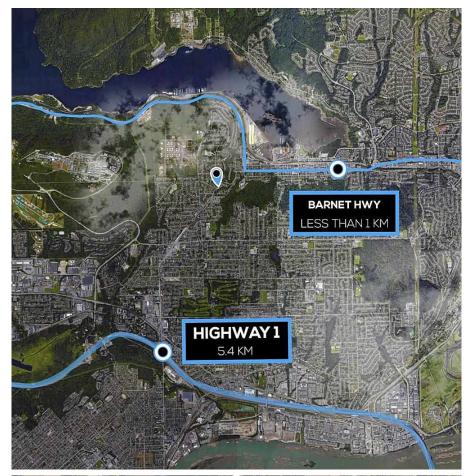

## 1013 Clarke Road, Port Moody

\$743,243

1007-1033 Clarke Road presents investors/ developers a rare opportunity to acquire a 100% freehold interest in an approximately 30,000 sf property improved with 14 town homes in the heart of port moody With a favorable suite-mix 2/ bed,3/bed. There is tremendous value for rental portfolio and/or development up to 6 storeys. Majority of the Neighborhood is under an application for over 4000 units master plan community with daycare, grocery store, parks, trail, dog park and amenities by a well known developer, there are only 3 more properties available in that scale, subject property included. All units should be sold together. Not enough capital to buy all the units at once? no problem. Let us know and we will introduce you to other parties with the same situation.