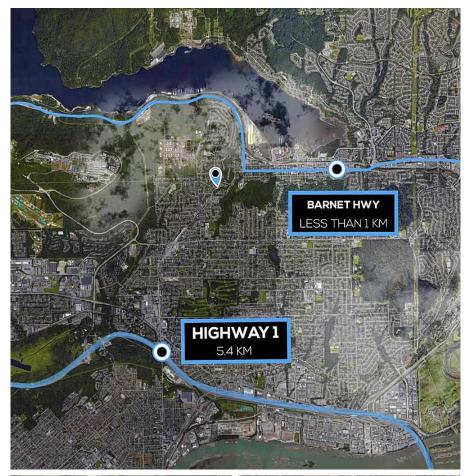

## 1029 Clarke Road, Port Moody

\$675,675

1007-1033 Clarke Road presents investors/ developers a rare opportunity to acquire a 100% freehold interest in an approximately 30,000 sf property improved with 14 town homes in the heart of port moody With a favorable suite-mix 2/ bed,3/bed. There is tremendous value for rental portfolio and/or development up to 6 storeys. Majority of the Neighborhood is under an application for over 4000 units master plan community with daycare, grocery store, parks, trail, dog park and amenities by a well known developer. There are only 3 more properties available in this scale, subject property included. All units should be sold together. Not enough capital to buy all the units at once? no problem. Let us know and we will introduce you to other parties with the same situation.