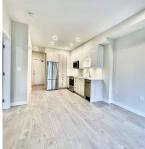

## 118 10838 Whalley Boulevard, Surrey

\$419,000

BRAND NEW MAVERICK by Tien Sher. Do you have a STROLLER, SCOOTER or WHEELCHAIR? PERFECT ONE bedroom + DEN ground floor ADAPTABLE home w. 574SF of modern living and MASSIVE 220SF PATIO to sun, lounge & BBQ. Wide plank LAMINATE floors, 9' CEILING, SOUNDPROOFING between floors and homes. Kitchen w. FLAT-PANEL cabinetry, QUARTZ countertops, S/S APPLIANCES, undermount S/S sink. Adaptable feat. incl. wider doorways, reachable outlets & switches, LARGE bathroom w. WALK-IN SHOWER STALL. Gated secured u.ground parking spot close to elevator. QUIET SIDE of building, VIEW into common area courtyard. AMENITIES incl. outdoor BBQ area, fireside LOUNGE, billiards & games room, community kitchen, GYM, GARDEN plots. 1 parking, 1 storage/bike locker, Rentals OK. THIS ONE STANDS OUT FROM THE CROWD!