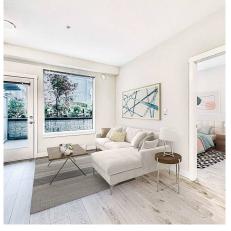

## 118 10838 Whalley Boulevard, Surrey

\$419,000

BRAND NEW MAVERICK by Tien Sher. Do you have a STROLLER, SCOOTER or WHEELCHAIR? PERFECT ONE bedroom + DEN ground floor ADAPTABLE home w. 574SF of modern living and MASSIVE 220SF PATIO to sun, lounge & BBQ. Wide plank LAMINATE floors, 9' CEILING, SOUNDPROOFING between floors and homes. Kitchen w. FLAT-PANEL cabinetry, QUARTZ countertops, S/S APPLIANCES, undermount S/S sink. Adaptable feat. incl. wider doorways, reachable outlets & switches, LARGE bathroom w. WALK-IN SHOWER STALL. Gated secured u.ground parking spot close to elevator. QUIET SIDE of building, VIEW into common area courtyard. AMENITIES incl. outdoor BBQ area, fireside LOUNGE, billiards & games room, community kitchen, GYM, GARDEN plots. 1 parking, 1 storage/bike locker, Rentals OK. THIS ONE STANDS OUT FROM THE CROWD!