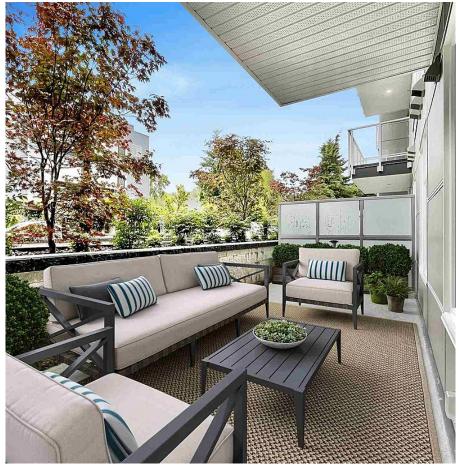

## 118 10838 Whalley Boulevard, Surrey

\$419,000

BRAND NEW MAVERICK by Tien Sher. Do you have a STROLLER, SCOOTER or WHEELCHAIR? PERFECT ONE bedroom + DEN ground floor ADAPTABLE home w. 574SF of modern living and MASSIVE 220SF PATIO to sun, lounge & BBQ. Wide plank LAMINATE floors, 9' CEILING, SOUNDPROOFING between floors and homes. Kitchen w. FLAT-PANEL cabinetry, QUARTZ countertops, S/S APPLIANCES, undermount S/S sink. Adaptable feat. incl. wider doorways, reachable outlets & switches, LARGE bathroom w. WALK-IN SHOWER STALL. Gated secured u.ground parking spot close to elevator. QUIET SIDE of building, VIEW into common area courtyard. AMENITIES incl. outdoor BBQ area, fireside LOUNGE, billiards & games room, community kitchen, GYM, GARDEN plots. 1 parking, 1 storage/bike locker, Rentals OK. THIS ONE STANDS OUT FROM THE CROWD!