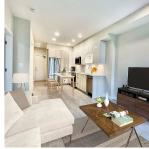

## 118 10838 Whalley Boulevard, Surrey

\$419,000

BRAND NEW MAVERICK by Tien Sher. Do you have a STROLLER, SCOOTER or WHEELCHAIR? PERFECT ONE bedroom + DEN ground floor ADAPTABLE home w. 574SF of modern living and MASSIVE 220SF PATIO to sun, lounge & BBQ. Wide plank LAMINATE floors, 9' CEILING, SOUNDPROOFING between floors and homes. Kitchen w. FLAT-PANEL cabinetry, QUARTZ countertops, S/S APPLIANCES, undermount S/S sink. Adaptable feat. incl. wider doorways, reachable outlets & switches, LARGE bathroom w. WALK-IN SHOWER STALL. Gated secured u.ground parking spot close to elevator. QUIET SIDE of building, VIEW into common area courtyard. AMENITIES incl. outdoor BBQ area, fireside LOUNGE, billiards & games room, community kitchen, GYM, GARDEN plots. 1 parking, 1 storage/bike locker, Rentals OK. THIS ONE STANDS OUT FROM THE CROWD!