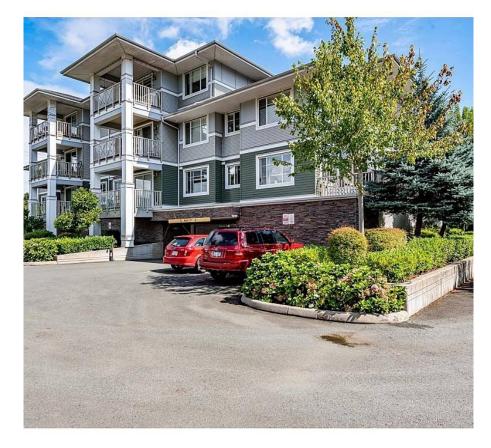

## 308 46262 First Avenue, Chilliwack

\$399,900

Desirable and well-kept building conveniently located near all amenities. This large 2 bedroom features an extended living area with large, bright windows and a south-facing balcony to enjoy surrounding mountain views. Laminate and porcelain tile flooring, stainless steel appliances, granite countertops and much more. Building allows 1 dog any size, 1 dog AND 1 cat, or 2 cats.