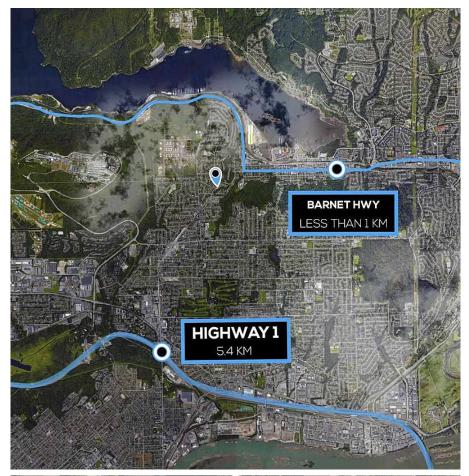

## 1031 Clarke Road, Port Moody

\$675,675

1007-1033 Clarke Road presents investors/ developers a rare opportunity to acquire a 100% freehold interest in an approximately 30,000 sf property improved with 14 town homes in the heart of port moody With a favorable suite-mix 2/ bed,3/bed. There is tremendous value for rental portfolio and/or development up to 6 storeys. Majority of the Neighborhood is under an application for over 4000 units master plan community with daycare, grocery store, parks, trail, dog park and amenities by a well known developer. There are only 3 more properties available in this scale, subject property included. All units should be sold together. Not enough capital to buy all the units at once? no problem. Let us know and we will introduce you to other parties with the same situation.