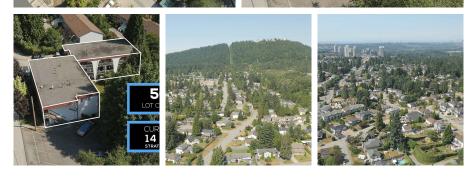

## 1033 Clarke Road, Port Moody

\$675,675

1007-1033 Clarke Road presents investors/ developers a rare opportunity to acquire a 100% freehold interest in an approximately 30,000 sf property improved with 14 town homes in the heart of port moody With a favorable suite-mix 2/ bed,3/bed. There is tremendous value for rental portfolio and/or development up to 6 storeys. Majority of the Neighborhood is under an application for over 4000 units master plan community with daycare, grocery store, parks, trail, dog park and amenities by a well known developer. There are only 3 more properties available in this scale, subject property included. All units should be sold together. Not enough capital to buy all the units at once? no problem. Let us know and we will introduce you to other parties with the same situation.