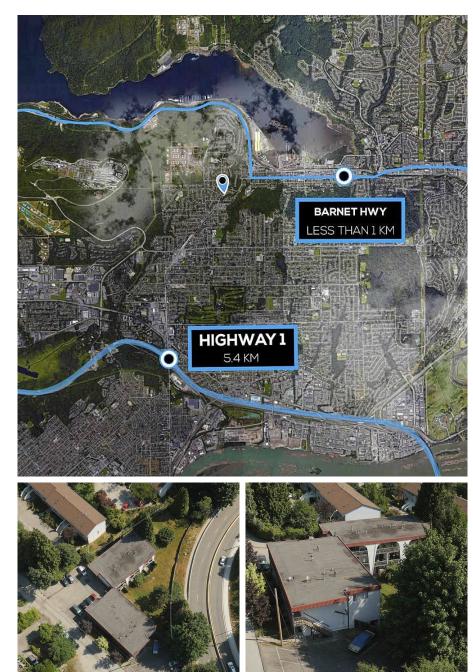

## 1033 Clarke Road, Port Moody

\$675,675

1007-1033 Clarke Road presents investors/ developers a rare opportunity to acquire a 100% freehold interest in an approximately 30,000 sf property improved with 14 town homes in the heart of port moody With a favorable suite-mix 2/ bed,3/bed. There is tremendous value for rental portfolio and/or development up to 6 storeys. Majority of the Neighborhood is under an application for over 4000 units master plan community with daycare, grocery store, parks, trail, dog park and amenities by a well known developer. There are only 3 more properties available in this scale, subject property included. All units should be sold together. Not enough capital to buy all the units at once? no problem. Let us know and we will introduce you to other parties with the same situation.