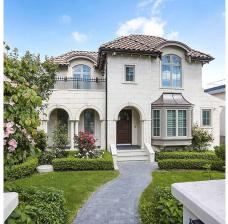

## 4651 Simpson Avenue, Vancouver

\$11,580,000

Located in Point Grey, step away to Locarno Beach, sitting on a 9000(60 x 150) sqft lot. This spectacular home offers 5283 sqft of spacious floor plan with attention to detail throughout. Total of 5 bedrooms and 6 full bath/ 2 half bath. Second floor has three ensuites bedrooms, north facing master bedroom with beautiful mountain, water and city view. Den on the main floor includes a full bath which can be turn into a bedroom. Functional layout, H/W flooring, wok kitchen comes with high end appliances, HRV, A/C. Basement with home theatre, huge recreation room & 2 guest bedrooms. 3 car garage. School catchment: Queen Mary Elementary & Lord Byng Secondary.