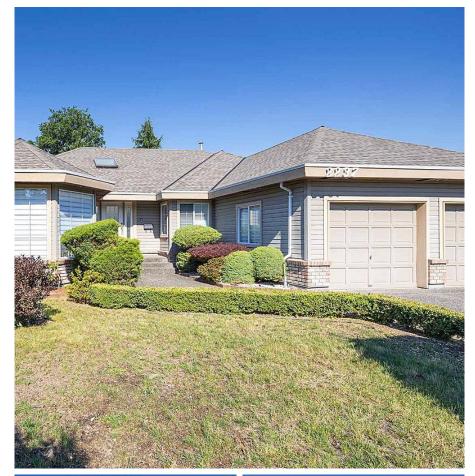

## 2237 150 Street, Surrey

\$1,429,000

New renovations! Located in a family-friendly area of Meridian by the Sea neighborhood in South Surrey. Close to elementary schools and Semiahmoo Secondary School. This beautiful rancher offers Spacious vaulted foyer w/skylight, 3 generous-size bedrooms, 2 gas fireplaces, hardwood floors, hidden gutters. Bright kitchen features raised-panel wood cabinets, 8' granite Island & counters, nook, BI oven, & opens to the Family room. Master bedroom boasts double door entry, room for King-size bed, full ensuite with jacuzzi soaker tub & sep. shower, walk-in closet, & access to the patio. Situated on a 7,323 SF property with a West -facing private back yard. Excellent location; walking distance to transportation, schools, shopping and parks.