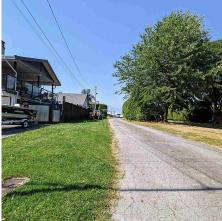

## 46553 Montana Drive, Chilliwack

\$1,199,900

Situated on Fairfield Island in North Chilliwack, enjoy a VERY private property surrounded by greenery which backs onto a calm creek. Out into the distance from your patio, you will get views of farmland and mountains on the horizon while you watch the herons swoop in for their daily meal. With a 1/2 acre of land to enjoy and approx. 2,400 sq. ft. of indoor space to call home, you will never run out of things to enjoy. UPDATES include a large foyer addition, basement layout upgrades, renovated kitchen & LARGE pantry, & general updates. The property is situated with RV hookups, lots of parking, a concrete pad, a shed, and a powered workspace under the deck with amazing fishing nearby! Now is your chance to grab EVERYTHING Fairfield Island has to offer!