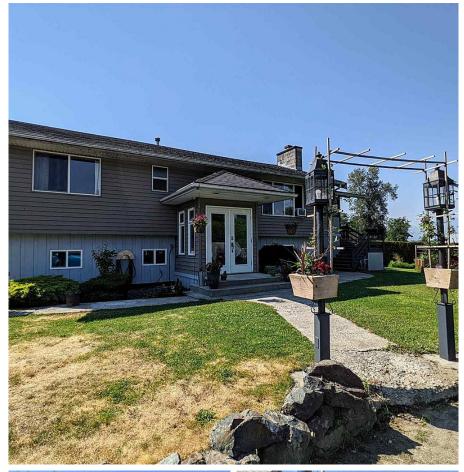

## 46553 Montana Drive, Chilliwack

\$1,199,900

Situated on Fairfield Island in North Chilliwack, enjoy a VERY private property surrounded by greenery which backs onto a calm creek. Out into the distance from your patio, you will get views of farmland and mountains on the horizon while you watch the herons swoop in for their daily meal. With a 1/2 acre of land to enjoy and approx. 2,400 sq. ft. of indoor space to call home, you will never run out of things to enjoy. UPDATES include a large foyer addition, basement layout upgrades, renovated kitchen & LARGE pantry, & general updates. The property is situated with RV hookups, lots of parking, a concrete pad, a shed, and a powered workspace under the deck with amazing fishing nearby! Now is your chance to grab EVERYTHING Fairfield Island has to offer!

## FEATURES

Year Built: 1976 Views: Mountains, farmland, creek Listed By: HomeLife Advantage Realty Ltd