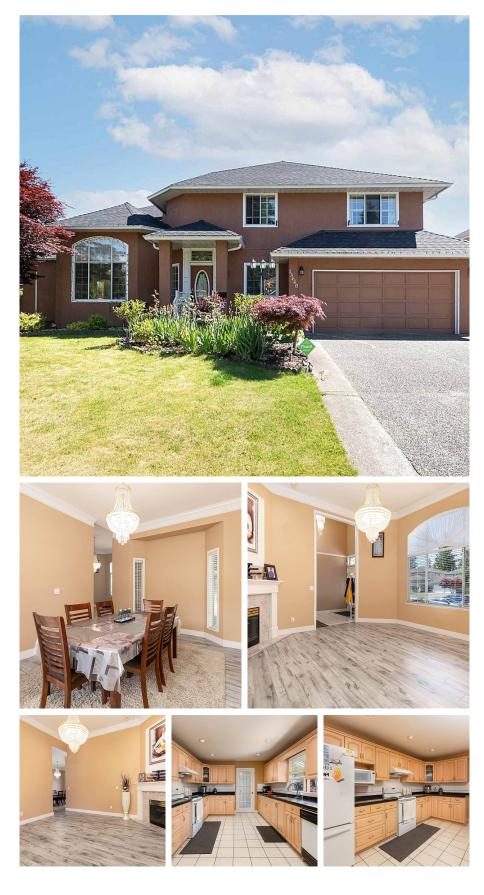

## 13640 58a Avenue, Surrey

\$1,499,900

Panorama Estates! This beautifully laid out family home sits on a huge flat lot with meticulously manicured yard. This home is well maintained with quality construction featuring formal dining/ living room plan. Main floor contains a generous kitchen with granite counter-tops and wet bar that overlooks a large nook, which flows into a cozy family room with a gas fireplace. Upstairs has 4 large Bedrooms, 3 en-suite Bathrooms with granite countertops. Backyard features a new 18x20 covered patio and well landscaped yard perfect for entertainment. New hot water tank, roof, and fence. Furnace has been regularly serviced by professionals. Central location just minutes to Hwy 10, shopping and central Surrey. This one won't last long. Private showings by appointment only. Easy to show.