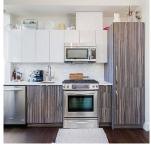

## 412 2250 Commercial Drive, Vancouver

\$849,000

Marquee on the Drive is UNMATCHED with no others in the area of this CONCRETE CONSTRUCTION building. This unit is a one of a kind 2 STOREY PENTHOUSE LOFT with two large outdoor balconies offering views of the neighborhood & city. The unit is almost brand new & hardly lived in, & was held by the developer. KitchenAid appliances & integrated refrigerator / freezer, gas range stove in the kitchen. Comes w/ a parking stall & a storage locker, building also has a gym & bike room. Located right on vibrant Commercial Drive, close to all amenities, public transit, Trout Lake & more!