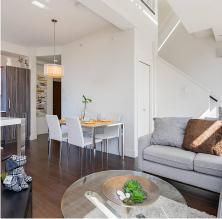

## 412 2250 Commercial Drive, Vancouver

\$849,000

Marquee on the Drive is UNMATCHED with no others in the area of this CONCRETE CONSTRUCTION building. This unit is a one of a kind 2 STOREY PENTHOUSE LOFT with two large outdoor balconies offering views of the neighborhood & city. The unit is almost brand new & hardly lived in, & was held by the developer. KitchenAid appliances & integrated refrigerator / freezer, gas range stove in the kitchen. Comes w/ a parking stall & a storage locker, building also has a gym & bike room. Located right on vibrant Commercial Drive, close to all amenities, public transit, Trout Lake & more!