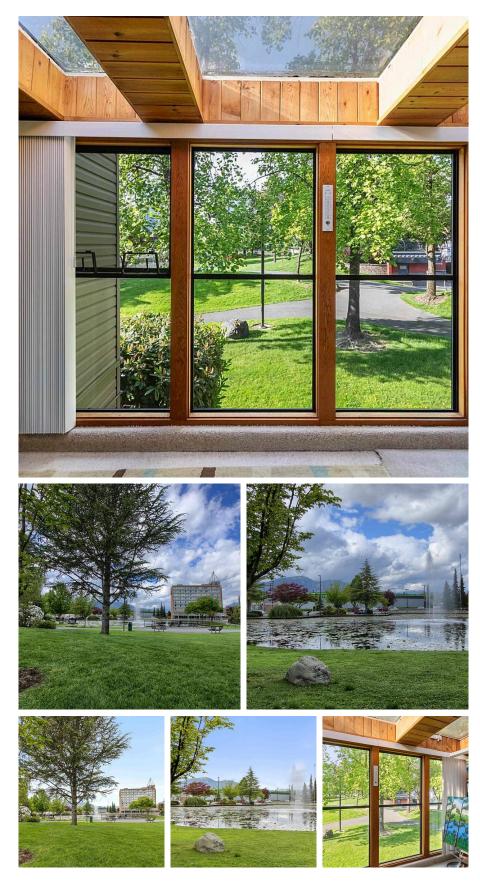

## 16 45915 Cheam Avenue, Chilliwack

\$319,900

Welcome to Magnolia Manor. This home is an END unit on the upper floor allowing extra tall ceilings and more natural light. Enjoy 1140 sq/ft of living space with 2 bedrooms and 1 full bath. Some of the many recent updates include fully renovated kitchen with stainless steel appliances and larger layout, new flooring, paint, completely renovated bathroom with tiled walk-in shower, and tons of extra storage added throughout! Bonus sun room with surrounding windows over looking Salish Park. Walking distances to shopping, parks, transit, hospital, and restaurants. 40+ and no rentals. Book your viewing today!

## FEATURES

Year Built: 1982 Views: SALISH PARK Listed By: Select Real Estate