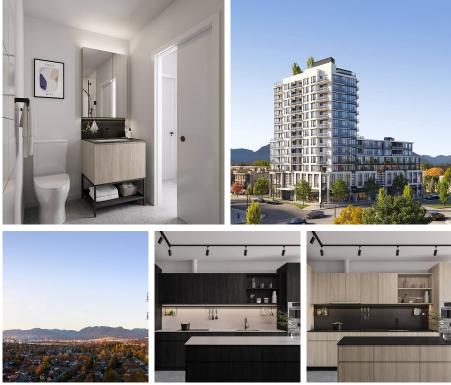

## 907 1503 Kingsway Street, Vancouver

\$1,015,900

Progressive, beautiful and designed to suit your lifestyle, Format by Cressey provides meaningful ways to improve how you live. This 2 bedroom corner condo with mountain views gives you the power to customize your space to suit your lifestyle. A selection of locally made flexible furniture includes closet systems, kitchen islands and room dividers. This home features the industry leading CresseyKitchen<sup>™</sup>, a premium European appliance package, sleek matte black fixtures and one parking stall. The presentation centre is located at 3435 Commercial Street, open Daily from 12pm-5pm, except Fridays. We Encourage appointments but walk-ins welcomed. Limited-time credit incentive of \$15K