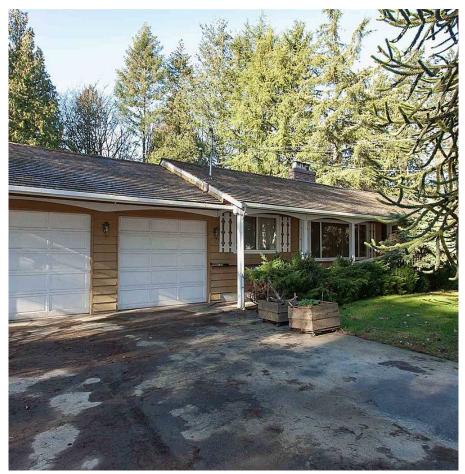

## 9671 161a Street, Surrey

\$2,588,000

## INVESTOR ALERT! DEVELOPMENT

POTENTIAL in the Tynehead area. Comfortable rancher-style family home situated on very large rectangular lot - total 1.48 acres - with 186 foot frontage. Backs onto greenbelt (park). Generous room sizes through-out including three bedrooms plus a family room. Closes to schools, freeway and shopping. Rent out the house while you plan!

## **KEY INFORMATION**

MLS® R2597946

Residential Detached

Fleetwood Tynehead

3 Bedrooms

2 Bathrooms

1,495 SF

## **FEATURES**

Year Built: 1972

Listed By: Royal LePage Brent Roberts Realty