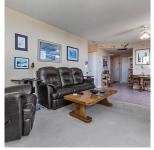

## 610 4160 Albert Street, Burnaby

\$690,000

Carleton Terrace! PANORAMIC VIEWS of South and East, this corner suite has everything you need! With a combined 261 square feet of outdoor space, enjoy city views, private rooftop patio perfect for family barbecues, or just relaxing in the summer sun. Also has a south facing 30' balcony with access from the living area of master bedroom. Large windows in every room brings light into every space. Comes with 1 parking and 1 storage. Great building with a shared rooftop deck, recent roof and exterior paint.