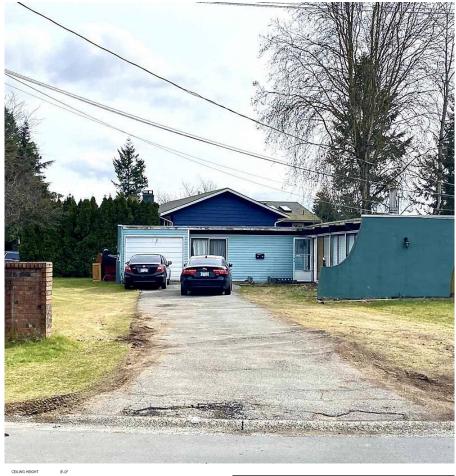

## 11896 Gilmour Crescent, Delta

\$1,449,000

MGE 222 SQFT.
O 535 SQFT.
AL 775 SQFT.

WITH SIGNOON PARTY SHOWING DOWN SHIP 4, THE SIGNOON SHIP 5, THE SI

Welcome to 11896 Gilmour Crescent in North Delta. Renovate this now or teardown and build your DREAM HOME on this beautiful 8498 SF lot with 21.64 meter front, RD3 - Duplex/Single Detached Residential 3 Zone. This California style post & beam rancher includes many large windows, an oversized living room with freestanding Swedish style fireplace and a HUGE patio. Looking to make another suite? Have a look at the functional floorplan. Walking distance to Jarvis Elementary (2 mins), Gunderson Park (5 mins), Chalo Fresh Grocery (8 mins), Cactus Club (13 mins), & more.