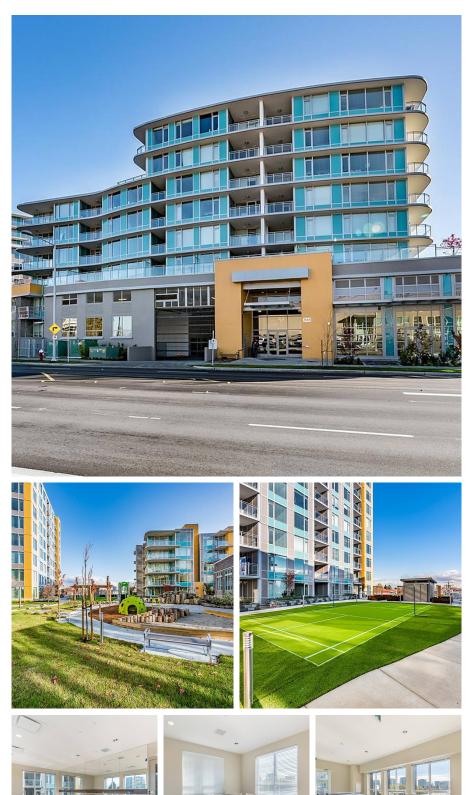

## 901 7688 Alderbridge Way, Richmond

\$999,000

Rare 3 bedroom 2 bathroom Concrete unit! This beautifully designed building is centrally located in the heart of Richmond! Located beside Lansdowne Centre, walk to Shopping, Banks, Restaurants and more! The unit is fully equipped with stainless steel appliances, gas stove, stone counters and stunning cabinets. Also, enjoy the amazing amenities like the indoor pool and hot tub, exercise Centre, studio and more! Enjoy all this in the comfort of the building. Call today to view this amazing unit or it will be gone!