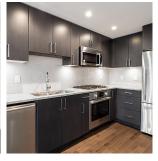

## 28 E 1st Avenue, Vancouver

\$1,500,000

Limited edition 2-level, Air-conditioned 3 bedroom Townhome by Pinnacle International at False Creek. View of city and park with cozy patio for entertainment. Full-size appliances, heat pump for cooling and heating, and in-suite storage. Nice layout with 1 bedroom and powder room on the main floor. Steps away from trendy restaurants, brew pubs and performance arts theatre.