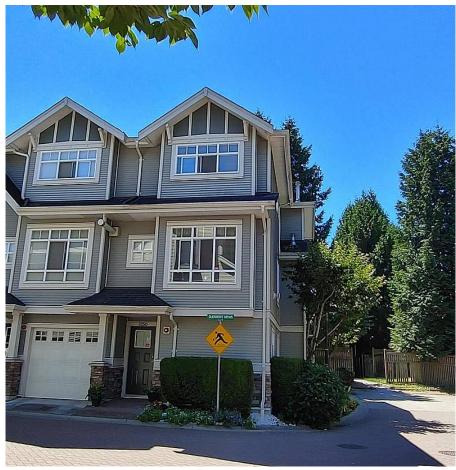

## 3250 Clermont Mews, Vancouver

\$1,488,000

"The Bordeaux" Famous Champlain Ht
Townhouse complex, The biggest corner unit is
now available, only 2 units in these size, almost
1800 sq ft of living space with balcony and yard,
Double side x side garage, Main floor 9 foot ceiling
big kitchen with family room and eating area, 4 full
size bedrooms and 3 full bath, gas F/P, New wood
flooring on main, Close to shops and schools of all
level, The best location in Vancouver for
townhouse living with all the convenience. Hurry
book your private viewing now. All Covid19
protocol must be follow.

## **KEY INFORMATION**

MLS® R2599352 Residential Attached Champlain Heights 4 Bedrooms 3 Bathrooms

1,784 SF

## **FEATURES**

Year Built: 2004

Listed By: Grand Central Realty