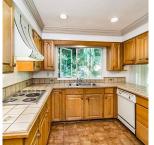

## 5185 Headland Drive, West Vancouver

\$2,398,000

Attention Families and Investors: Elegant English Tudor style residence within prime level 1 block walking radius to West Van's coveted Caulfield Village and esteemed Rockridge Secondary!
Inviting traditional quality Crest built approx.
3600 sqft 2 lvl w/ spacious 4 ft crawl space, 3 bdrm 2 full bthrm up w/ main flr huge formal principal rooms lvng/dining and family rm each furnished w/ one gas & wood f/p off of expansive eat in kitchen & walk out to lovely lush private rear patio! Beautiful set back curb appeal w/ multi vehicle front driveway extending to large double car attached garage complete this exciting entry level upper end market offering and property that most everyone would be proud to call home!