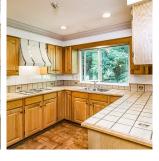

## 5185 Headland Drive, West Vancouver

\$2,398,000

Attention Families and Investors: Elegant English Tudor style residence within prime level 1 block walking radius to West Van's coveted Caulfield Village and esteemed Rockridge Secondary!
Inviting traditional quality Crest built approx.
3600 sqft 2 lvl w/ spacious 4 ft crawl space, 3 bdrm 2 full bthrm up w/ main flr huge formal principal rooms lvng/dining and family rm each furnished w/ one gas & wood f/p off of expansive eat in kitchen & walk out to lovely lush private rear patio! Beautiful set back curb appeal w/ multi vehicle front driveway extending to large double car attached garage complete this exciting entry level upper end market offering and property that most everyone would be proud to call home!