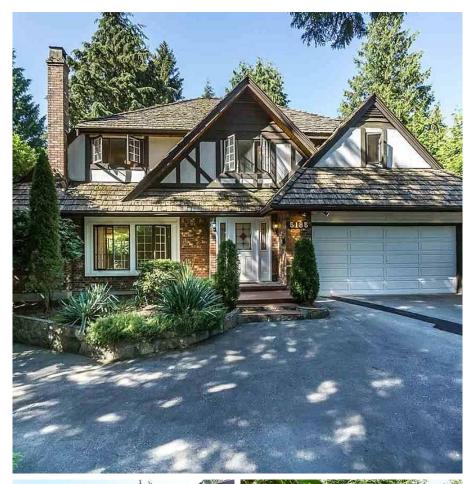

## 5185 Headland Drive, West Vancouver

\$2,398,000

Attention Families and Investors: Elegant English Tudor style residence within prime level 1 block walking radius to West Van's coveted Caulfield Village and esteemed Rockridge Secondary!
Inviting traditional quality Crest built approx.
3600 sqft 2 lvl w/ spacious 4 ft crawl space, 3 bdrm 2 full bthrm up w/ main flr huge formal principal rooms lvng/dining and family rm each furnished w/ one gas & wood f/p off of expansive eat in kitchen & walk out to lovely lush private rear patio! Beautiful set back curb appeal w/ multi vehicle front driveway extending to large double car attached garage complete this exciting entry level upper end market offering and property that most everyone would be proud to call home!