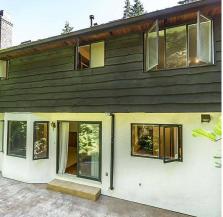

## 5185 Headland Drive, West Vancouver

\$2,398,000

Attention Families and Investors: Elegant English Tudor style residence within prime level 1 block walking radius to West Van's coveted Caulfield Village and esteemed Rockridge Secondary!
Inviting traditional quality Crest built approx.
3600 sqft 2 lvl w/ spacious 4 ft crawl space, 3 bdrm 2 full bthrm up w/ main flr huge formal principal rooms lvng/dining and family rm each furnished w/ one gas & wood f/p off of expansive eat in kitchen & walk out to lovely lush private rear patio! Beautiful set back curb appeal w/ multi vehicle front driveway extending to large double car attached garage complete this exciting entry level upper end market offering and property that most everyone would be proud to call home!