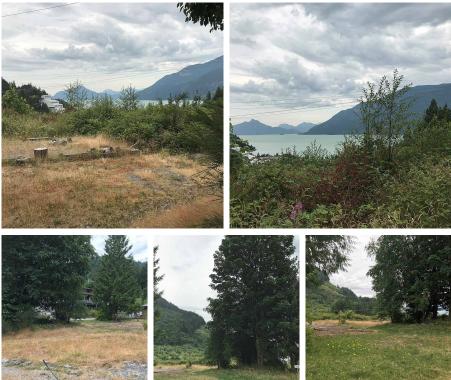

## 940 Copper Drive, Squamish

\$1,098,000

Incredible buildable lot with outstanding mountain and panoramic ocean views in scenic and sunny Britannia Beach. Almost 10,000sq ft lot offering desirable southwest views of Howe Sound and Tantalus mountains. This is an exciting real estate opportunity along the gorgeous Sea to Sky Hwy, midway between Vancouver and Whistler. Britannia Beach is the perfect weekend getaway or primary residence location and with plans for continued growth of the community, now is the time to invest in this spectacular location. Call now for more information on this fabulous opportunity.

## FEATURES

Views: SW - OCEAN PANORAMIC Listed By: Royal LePage Black Tusk Realty