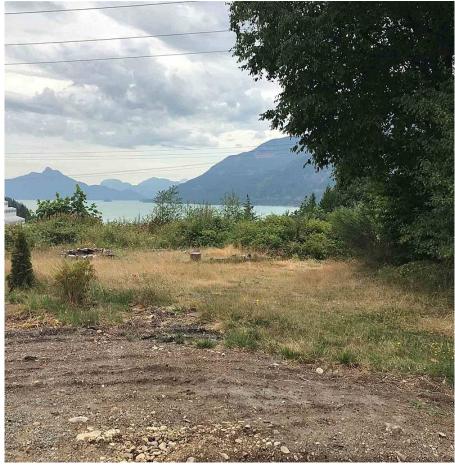

## 940 Copper Drive, Squamish

\$1,098,000

Incredible buildable lot with outstanding mountain and panoramic ocean views in scenic and sunny Britannia Beach. Almost 10,000sq ft lot offering desirable southwest views of Howe Sound and Tantalus mountains. This is an exciting real estate opportunity along the gorgeous Sea to Sky Hwy, midway between Vancouver and Whistler. Britannia Beach is the perfect weekend getaway or primary residence location and with plans for continued growth of the community, now is the time to invest in this spectacular location. Call now for more information on this fabulous opportunity.

## FEATURES

Views: SW - OCEAN PANORAMIC Listed By: Royal LePage Black Tusk Realty