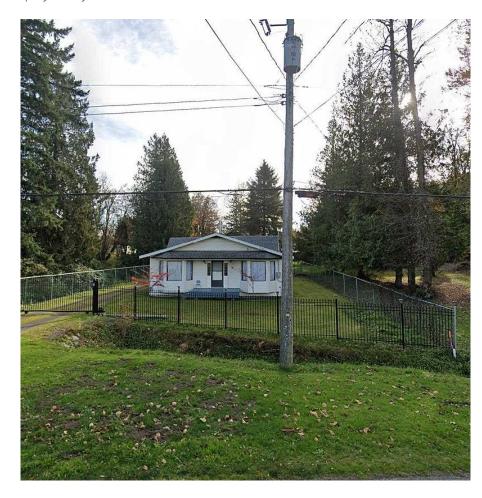

## 29566 Maclure Road, Abbotsford

\$1,318,000

Fantastic home on 1/2 Acre lot. 1630 sqft rancher with 2 bedrooms and a den and 1 bath. Large living and dining areas. Roomy Kitchen with plenty of cabinet and counter space. Covered back patio extends the entertaining space. 16 x 12 shed with attached 18 x 24 lean-to carport. Large level yard offers plenty of room to park your RV. Located on a quiet road. A very serene setting. Just minutes to Highstreet shopping.

## **KEY INFORMATION**

MLS® R2600032

Residential Detached

Aberdeen

2 Bedrooms

1 Bathroom

1,630 SF

21,460 SF Lot