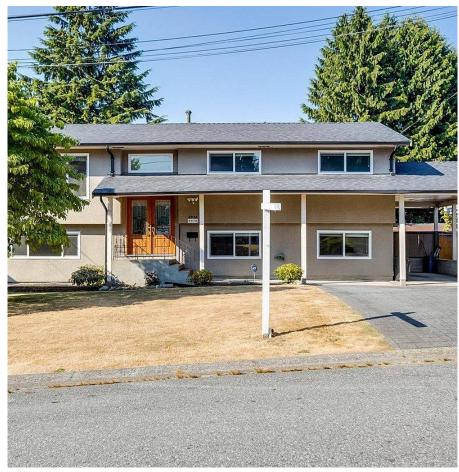

## 8938 Watson Drive, Delta

\$1,358,000

Renovated 2-story family home sitting on a huge 66' x 100' southern exposed rectangular lot, open floor plan, COMPLETELY updated stone countertops modern kitchen cabinet with KitchenAid SS appliances, laminate floors throughout, newer vinyl windows w/ 2" faux-wood blinds, newer light fixtures, newer water tank & furnace, updated all 4 bathrooms. 3 bdrm 2 baths upstairs, 1 en-suite master bdrm this side of downstairs, otherside 1 family room, 1 full bath, 2 bdrm(2nd bd no clst), w/ separate entry, easily convert a suite. Private yard w/ deck, patio, widened driveway, storage room, terraced backyard backing onto a quiet cul-de-sac. Steps away from Devon Gardens French Immersion Elementary, Transit & commuter routes! Live in or hold.

## **KEY INFORMATION**

MLS® R2600325

Residential Detached

Nordel

6 Bedrooms

4 Bathrooms

2,227 SF

6,600 SF Lot

## **FEATURES**

Year Built: 1970

Listed By: RE/MAX City Realty