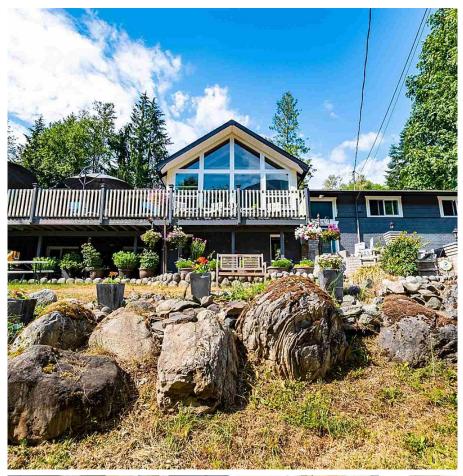

## 47915 Edwards Road, Chilliwack

\$1,395,000

Updated split level home sitting on half acre in the beautiful and serene Chilliwack River Valley! The home boasts a gorgeous new kitchen with beautiful quartz countertops & pantry. The bright living room features vaulted ceilings, stone fireplace, & large windows and access to the spacious patio with views. The main floor also has a formal dining room, could be used as a den, 4 large bedrooms, & the master suite with 5-piece en-suite. The partially finished bsmt features large rec room, laundry, & bedroom area. Updates include a new furnace, hot water tank, vinyl windows, Hardi sidings, scraped ceilings, & more. This property includes double tandem garage, 20X45 shop, and RV parking. Minutes to town, yet close to trails, camping, & all the outdoor activities this area has to offer!!