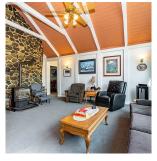

## 47915 Edwards Road, Chilliwack

\$1,395,000

Updated split level home sitting on half acre in the beautiful and serene Chilliwack River Valley! The home boasts a gorgeous new kitchen with beautiful quartz countertops & pantry. The bright living room features vaulted ceilings, stone fireplace, & large windows and access to the spacious patio with views. The main floor also has a formal dining room, could be used as a den, 4 large bedrooms, & the master suite with 5-piece en-suite. The partially finished bsmt features large rec room, laundry, & bedroom area. Updates include a new furnace, hot water tank, vinyl windows, Hardi sidings, scraped ceilings, & more. This property includes double tandem garage, 20X45 shop, and RV parking. Minutes to town, yet close to trails, camping, & all the outdoor activities this area has to offer!!