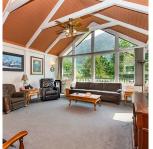

## 47915 Edwards Road, Chilliwack

\$1,395,000

Updated split level home sitting on half acre in the beautiful and serene Chilliwack River Valley! The home boasts a gorgeous new kitchen with beautiful quartz countertops & pantry. The bright living room features vaulted ceilings, stone fireplace, & large windows and access to the spacious patio with views. The main floor also has a formal dining room, could be used as a den, 4 large bedrooms, & the master suite with 5-piece en-suite. The partially finished bsmt features large rec room, laundry, & bedroom area. Updates include a new furnace, hot water tank, vinyl windows, Hardi sidings, scraped ceilings, & more. This property includes double tandem garage, 20X45 shop, and RV parking. Minutes to town, yet close to trails, camping, & all the outdoor activities this area has to offer!!