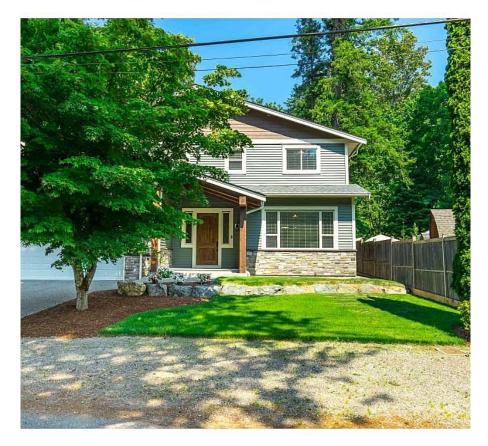

## 43809 Ryall Road, Mission

\$1,600,000

From the moment you approach this home, you will be intrigued to get inside and experience this gorgeous, 1 year old home. Built to the highest standards, this 4,420 sq/ft home encompasses everything you are looking for in your Lakeside residence—a unique design with 2 separate lofts upstairs ideal for multi-generational living. Exposed beams and perfectly placed window features allow sunshine to pour into this open concept home. 5 bed, 5 bath. All the extras you can think of, Central AC with 3 separate zones, 5G wired, heated crawl space, H/W on-demand, to name a few. Chef's kitchen+prep kitchen. Flat 8,723sq/ft lot, grassy backyard, spacious laundry room & 2 car garage. Located an easy scenic 15min drive east of Mission in desirable Lake Errock, half a block away from the gorgeous lake.