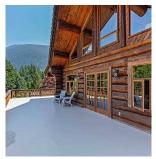

## 13220 Spratt Road, Mission

\$2,389,384

An absolute showstopper! Gorgeous, custom-built 3-bedroom (could be 4) log home with top quality craftsmanship and finishings on a jaw-droopingly picturesque 10 acres. This is the stuff dreams are made of. Interior features include a 1- or 2bedroom basement suite, 3,720 sq ft of living space, a loft style configuration with wood-beam vaulted ceilings, centrepiece stonework fireplace, island kitchen, luxurious jet soaker tub in the ensuite and fantastic views out of every window, while the exterior boast large tracts of flat usable land, beautifully landscaped gardens & paths, numerous view/entertaining decks, patios & sitting areas to soak in the stunning surroundings in complete privacy, and even its own water feature complete with a lovely wooden arch bridge. A must-see to be believed.