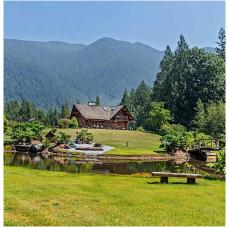

## 13220 Spratt Road, Mission

\$2,389,384

An absolute showstopper! Gorgeous, custom-built 3-bedroom (could be 4) log home with top quality craftsmanship and finishings on a jaw-droopingly picturesque 10 acres. This is the stuff dreams are made of. Interior features include a 1- or 2bedroom basement suite, 3,720 sq ft of living space, a loft style configuration with wood-beam vaulted ceilings, centrepiece stonework fireplace, island kitchen, luxurious jet soaker tub in the ensuite and fantastic views out of every window, while the exterior boast large tracts of flat usable land, beautifully landscaped gardens & paths, numerous view/entertaining decks, patios & sitting areas to soak in the stunning surroundings in complete privacy, and even its own water feature complete with a lovely wooden arch bridge. A must-see to be believed.