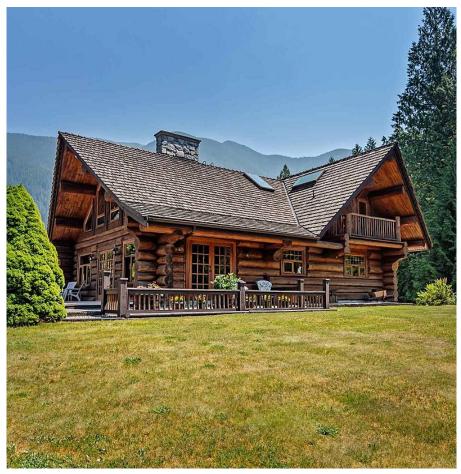

## 13220 Spratt Road, Mission

\$2,389,384

An absolute showstopper! Gorgeous, custom-built 3-bedroom (could be 4) log home with top quality craftsmanship and finishings on a jaw-droopingly picturesque 10 acres. This is the stuff dreams are made of. Interior features include a 1- or 2bedroom basement suite, 3,720 sq ft of living space, a loft style configuration with wood-beam vaulted ceilings, centrepiece stonework fireplace, island kitchen, luxurious jet soaker tub in the ensuite and fantastic views out of every window, while the exterior boast large tracts of flat usable land, beautifully landscaped gardens & paths, numerous view/entertaining decks, patios & sitting areas to soak in the stunning surroundings in complete privacy, and even its own water feature complete with a lovely wooden arch bridge. A must-see to be believed.