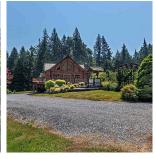

## 13220 Spratt Road, Mission

\$2,389,384

An absolute showstopper! Gorgeous, custom-built 3-bedroom (could be 4) log home with top quality craftsmanship and finishings on a jaw-droopingly picturesque 10 acres. This is the stuff dreams are made of. Interior features include a 1- or 2bedroom basement suite, 3,720 sq ft of living space, a loft style configuration with wood-beam vaulted ceilings, centrepiece stonework fireplace, island kitchen, luxurious jet soaker tub in the ensuite and fantastic views out of every window, while the exterior boast large tracts of flat usable land, beautifully landscaped gardens & paths, numerous view/entertaining decks, patios & sitting areas to soak in the stunning surroundings in complete privacy, and even its own water feature complete with a lovely wooden arch bridge. A must-see to be believed.