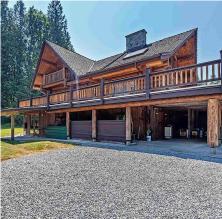

## 13220 Spratt Road, Mission

\$2,389,384

An absolute showstopper! Gorgeous, custom-built 3-bedroom (could be 4) log home with top quality craftsmanship and finishings on a jaw-droopingly picturesque 10 acres. This is the stuff dreams are made of. Interior features include a 1- or 2bedroom basement suite, 3,720 sq ft of living space, a loft style configuration with wood-beam vaulted ceilings, centrepiece stonework fireplace, island kitchen, luxurious jet soaker tub in the ensuite and fantastic views out of every window, while the exterior boast large tracts of flat usable land, beautifully landscaped gardens & paths, numerous view/entertaining decks, patios & sitting areas to soak in the stunning surroundings in complete privacy, and even its own water feature complete with a lovely wooden arch bridge. A must-see to be believed.