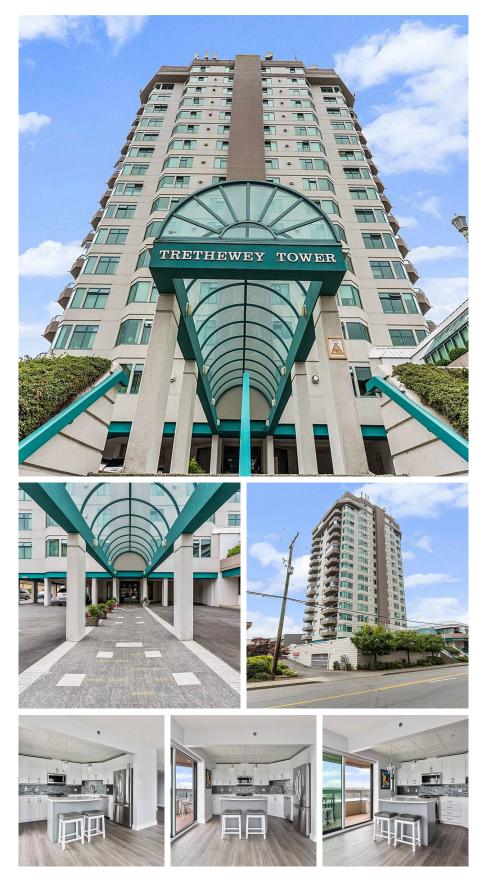

## 1201 32440 Simon Avenue, Abbotsford

\$575,000

Wow! Its all brand new. Stove, fridge, dishwasher, microwave, counters, and backsplash! Fabulous view of Mt Baker and awesome Abbotsford as well. Trethewey Tower is a great building boasting an indoor pool, hot tub, sauna, steam room, workshop and exercise room. Easy walking distance to public library and court house. Age restriction 45+, ok to cats but sorry no dogs. Immediate occupancy.

## FEATURES

Year Built: 1993 Views: Mt Baker and View to the West Listed By: RE/MAX Little Oak Realty (Abbotsford)