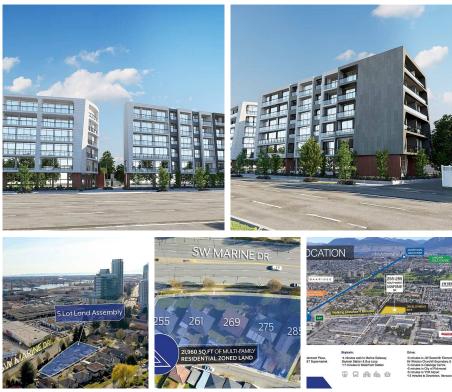

## 261 Sw Marine Drive, Vancouver

\$4,153,000

Perfect opportunity for investors or developers! In the heart of Marpole, large land package, 21,960sqft. Right beside: Marine Gateway sky train station, restaurants, banks, grocery, entertainment and much, much more. Build a 6 storey condo building in one of the most sought after locations in Vancouver. 8 month consultation completed with city hall, this is ready for DP submission. 5 rental properties, 255-285 SW Marine Drive must be sold together. Opportunity exists to do rental only building and reduce city and construction costs. Contact listing agent for details to this unique development.