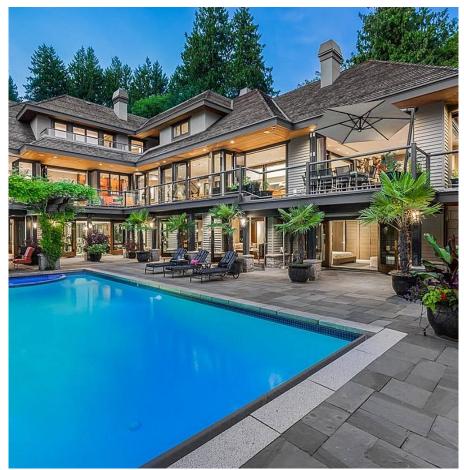

## 2870 Sw Marine Drive, Vancouver

\$19,900,000

Between Vancouver's exclusive Kerrisdale and Southlands neighbourhoods, this expansive 7bdrm, 11,200sqft home on ~2.4 acres of land provides the peace and quiet of the countryside with all the conveniences of city living. The immaculate grand foyer leads into an intimate sitting room and spectacular office that flows into the dining area which displays the true scale of this open concept, Juli Hodgson designed home. The massive entertainer's kitchen features a 25ft long Corian island, top-of-the-line appliances & ample storage for the most seasoned home chef. Downstairs, the luxury amenities continue with a gym, games room with pool table, media room, wet bar and full spa with a steam shower and infrared sauna. Completed by an outdoor pool and tennis court, this is a true luxury estate.