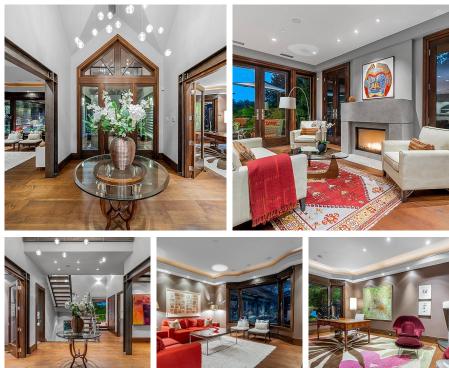

## 2870 Sw Marine Drive, Vancouver

\$19,900,000

Between Vancouver's exclusive Kerrisdale and Southlands neighbourhoods, this expansive 7bdrm, 11,200sqft home on ~2.4 acres of land provides the peace and quiet of the countryside with all the conveniences of city living. The immaculate grand foyer leads into an intimate sitting room and spectacular office that flows into the dining area which displays the true scale of this open concept, Juli Hodgson designed home. The massive entertainer's kitchen features a 25ft long Corian island, top-of-the-line appliances & ample storage for the most seasoned home chef. Downstairs, the luxury amenities continue with a gym, games room with pool table, media room, wet bar and full spa with a steam shower and infrared sauna. Completed by an outdoor pool and tennis court, this is a true luxury estate.