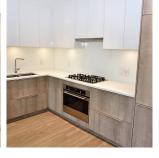

## 308 379 E Broadway, Vancouver

\$980,000

Welcome to Synchro. This lovely, bright home has an efficient and spacious floor plan. Master bedroom includes ensuite and closet. Features include stainless steel refrigerator and stove.

Location Location!!! Few minutes to Skytrain Station. Few steps to restaurants and shops.

Functional layout without waste of space. Air conditioned, South facing 2 bedrooms, 2 full baths & Den, 9 ft ceilings. Open kitchen. Master Bedroom and living room have a balcony.