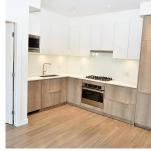

## 308 379 E Broadway, Vancouver

\$980,000

Welcome to Synchro. This lovely, bright home has an efficient and spacious floor plan. Master bedroom includes ensuite and closet. Features include stainless steel refrigerator and stove.

Location Location!!! Few minutes to Skytrain Station. Few steps to restaurants and shops.

Functional layout without waste of space. Air conditioned, South facing 2 bedrooms, 2 full baths & Den, 9 ft ceilings. Open kitchen. Master Bedroom and living room have a balcony.